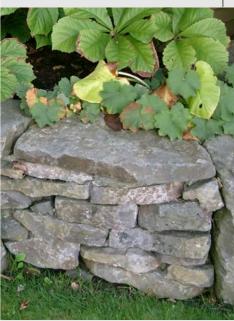

## **Characteristics:**

The Basalt Mini Wallstone, much like the regular size, is used for drystack retaining walls. This material should only be used for those walls 18" and under. Also used as garden borders stacked one or two layers high.

#### **Description & Color:**

Basalt Mini Wallstone is grey in color with brown and tan variations. Some faces have natural moss growth.

5883 Byrne Road Burnaby, BC V5J 3J1 Tel: 604.435.4842 Fax: 604.436.9443 Toll Free: 1.888.887.7738 sales@landscapesupply.com