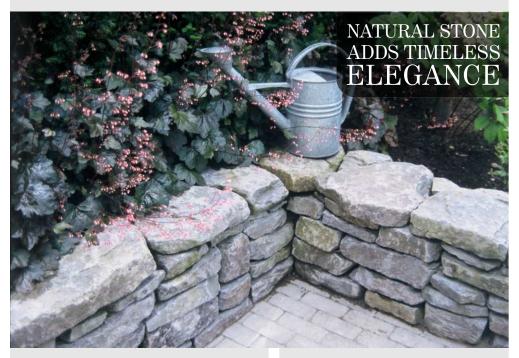

## **Characteristics:**

The Basalt Mini Wallstone, much like the regular size, is used for drystack retaining walls. This material should only be used for those walls 18" and under. Also used as garden borders stacked one or two layers high.

#### **Description & Color:**

Basalt Mini Wallstone is grey in color with brown and tan variations. Some faces have natural moss growth.

5883 Byrne Road Burnaby, BC V5J 3J1 Tel: 604.435.4842 Fax: 604.436.9443 Toll Free: 1.888.887.7738 sales@landscapesupply.com