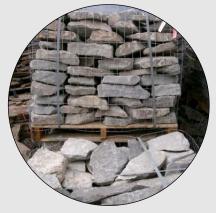

#### Packaging & Delivery:

Basalt Mini Wallstone is packaged in wire baskets on pallets with a total weight of approximately 3000 pounds per pallet. Basalt Mini Wallstone is ordered by the pound or by the pallet.